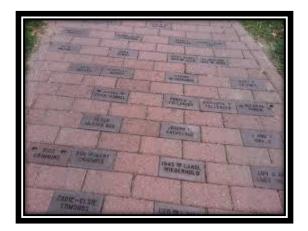

## **PLAS Brick Project**

Your Name Can Become a Permanent Part of Pike Liberal Arts School!

## **Purchase Your Brick Today!**

Complete this form and mail it with a check made payable to Pike Liberal Arts Foundation to:

**PLA Brick/Granite Project** 

P.O. Box 329

Troy, AL

Pike Liberal Arts Foundation – \$50.00 Tax Deductible Donation per Brick